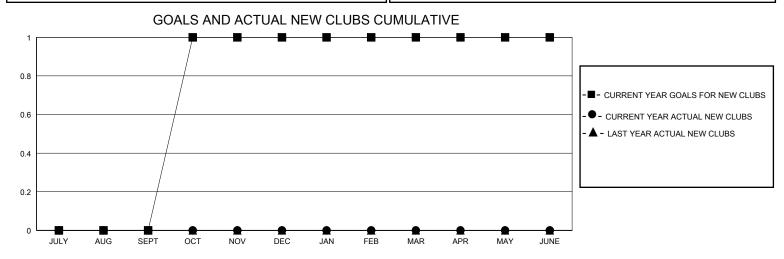

## District 202 M

GMT: LOCATION NEW ZEALAND GMT CA

| Clubs         |               |             |               | Members               |                       |                         |                                                    |  |
|---------------|---------------|-------------|---------------|-----------------------|-----------------------|-------------------------|----------------------------------------------------|--|
|               | RESULTS FOR   | R 2024-2025 |               | RESULTS FOR 2024-2025 |                       |                         |                                                    |  |
| QUARTER       | NEW CLUB GOAL | NEW CLUBS   | DROPPED CLUBS | QUARTER MEMBI         | ER GROWTH NET<br>GOAL | MEMBER GROWTH<br>ACTUAL | DROPPED<br>MEMBERS ACTUAL<br>(including transfers) |  |
| JULY/AUG/SEPT | 0             | 0           | 2             | JULY/AUG/SEPT         | 40                    | 28                      | 22                                                 |  |
| OCT/NOV/DEC   | 1             | 0           | 0             | OCT/NOV/DEC           | 35                    | 5                       | 2                                                  |  |
| JAN/FEB/MAR   | 0             | 0           | 0             | JAN/FEB/MAR           | 35                    | 0                       | 0                                                  |  |
| APR/MAY/JUNE  | 0             | 0           | 0             | APR/MAY/JUNE          | 25                    | 0                       | 0                                                  |  |