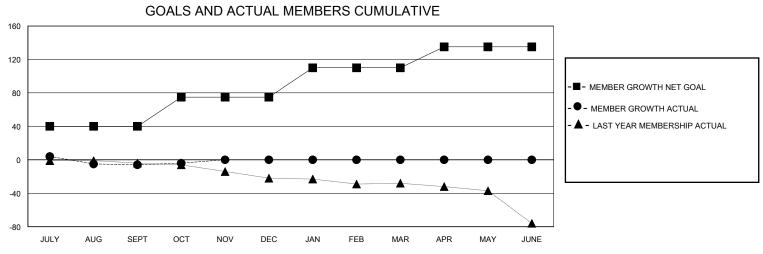

## District 202 M

GMT: LOCATION NEW ZEALAND GMT CA

| Clubs         |               |             |               | Members               |                       |                         |                                                    |  |
|---------------|---------------|-------------|---------------|-----------------------|-----------------------|-------------------------|----------------------------------------------------|--|
|               | RESULTS FOR   | R 2024-2025 |               | RESULTS FOR 2024-2025 |                       |                         |                                                    |  |
| QUARTER       | NEW CLUB GOAL | NEW CLUBS   | DROPPED CLUBS | QUARTER MEMBI         | ER GROWTH NET<br>GOAL | MEMBER GROWTH<br>ACTUAL | DROPPED<br>MEMBERS ACTUAL<br>(including transfers) |  |
| JULY/AUG/SEPT | 0             | 0           | 2             | JULY/AUG/SEPT         | 40                    | 28                      | 22                                                 |  |
| OCT/NOV/DEC   | 1             | 0           | 0             | OCT/NOV/DEC           | 35                    | 5                       | 2                                                  |  |
| JAN/FEB/MAR   | 0             | 0           | 0             | JAN/FEB/MAR           | 35                    | 0                       | 0                                                  |  |
| APR/MAY/JUNE  | 0             | 0           | 0             | APR/MAY/JUNE          | 25                    | 0                       | 0                                                  |  |